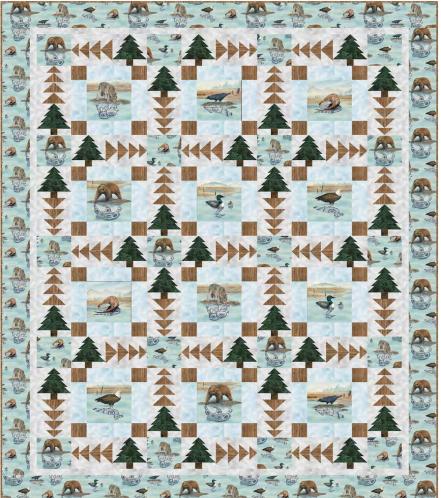

## **Reflective Forest** 63" x 79" Materials for Top & Binding Fabrics from the Native Reflections collection from Elizabeth's Studio. 2/3 yard Animal squares panel 29001 black 2 1/8 yards Animal print 29002 aqua 1/8 yard Dark brown 586 umber 1 7/8 yards Barnboard 357 brown 7/8 yard Light blue mottled 237 soft blue 2 2/3 yards Soft gray mottled 237 soft gray 2/3 yard Trees 176 pine **Other Materials** Backing: 5 yds Wide backing: 2 1/8 yds Batting: 71" x 87" Neutral-color thread Rotary cutting tools Basic sewing tool PT2113

## **Reflective Forest**

Pine Tree Country Quilts PO Box 343, Stillwater, ME 04489 (207) 827-3876

www.pinetreecountryquilts.com