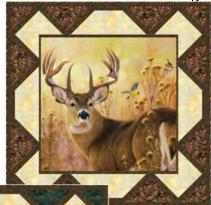

## **Spotlight: Wildlife**

51" x 51"

## **Materials for Top & Binding**

Fabrics from the Siblings and A Buck Stops Here collections from Elizabeth's Studio.

|             |               | Moose       | Deer        |
|-------------|---------------|-------------|-------------|
| 1 yard      | Panel         | 44000 black | 44001 black |
| 1 1/8 yards | Gold          | 639 gold    | 639 gold    |
| 1 1/2 yards | Trees/cones   | 176 pine    | 454 brown   |
| 1 1/2 yards | Brown texture | 586 umber   | 586 umber   |