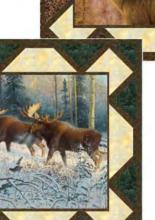

## **Spotlight: Wildlife**

51" x 51"

## **Materials for Top & Binding**

Fabrics from the Siblings and A Buck Stops Here collections from Elizabeth's Studio.

|             |               | Moose       | Deer        |
|-------------|---------------|-------------|-------------|
| 1 yard      | Panel         | 44000 black | 44001 black |
| 1 1/8 yards | Gold          | 639 gold    | 639 gold    |
| 1 1/2 yards | Trees/cones   | 176 pine    | 454 brown   |
| 1 1/2 yards | Brown texture | 586 umber   | 586 umber   |