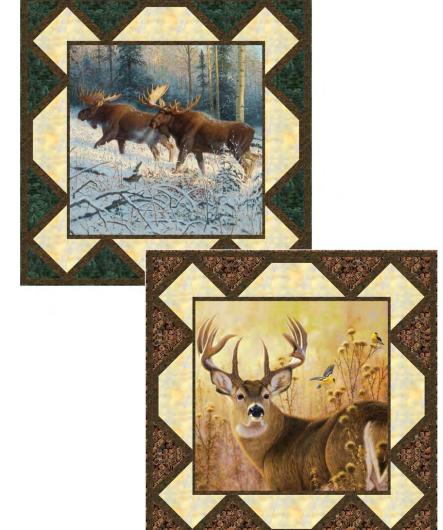

## **Spotlight: Wildlife**

51" x 51"

## **Materials for Top & Binding**

Fabrics from the Siblings and A Buck Stops Here collections from Elizabeth's Studio.

|             |               | Moose       | Deer        |
|-------------|---------------|-------------|-------------|
| 1 yard      | Panel         | 44000 black | 44001 black |
| 1 1/8 yards | Gold          | 639 gold    | 639 gold    |
| 1 1/2 yards | Trees/cones   | 176 pine    | 454 brown   |
| 1 1/2 yards | Brown texture | 586 umber   | 586 umber   |