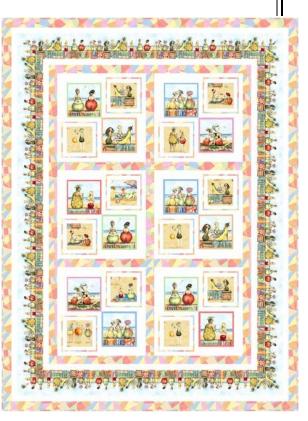

## **Patchwork Pretties**

53" x 701/2"

## Materials for Top & Binding

Fabrics from the Fruit Ladies collection from Elizabeth's Studio

| 2/3 yard    | Fruit Ladies squares | 1521-sand |
|-------------|----------------------|-----------|
| 2/3 yard    | Beach print          | 1519-sand |
| 1 1/4 yards | Fruit Ladies stripe  | 1502-blue |
| 1 7/8 yards | Patchwork print      | 646-multi |
| 1 7/8 yards | White solid or tonal |           |