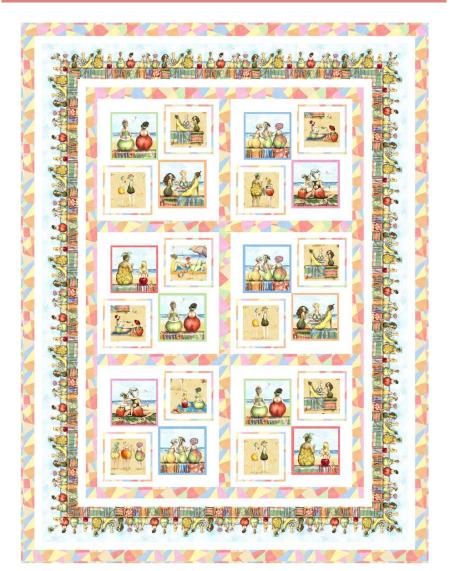

## **Patchwork Pretties**

53" x 701/2"

## Materials for Top & Binding

Fabrics from the Fruit Ladies collection from Elizabeth's Studio

| 2/3 yard    | Fruit Ladies squares | 1521-sand |
|-------------|----------------------|-----------|
| 2/3 yard    | Beach print          | 1519-sand |
| 1 1/4 yards | Fruit Ladies stripe  | 1502-blue |
| 1 7/8 yards | Patchwork print      | 646-multi |
| 1 7/8 yards | White solid or tonal |           |