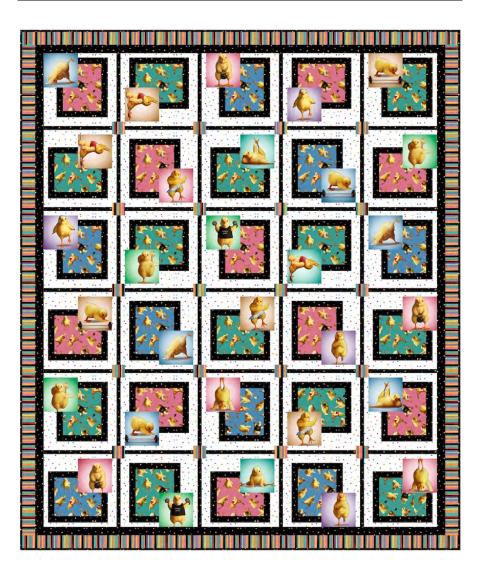

## Out of the Box

### 51" x 601/2"

#### Materials for Top & Binding

Fabrics from the Fitness Chicks collection from Elizabeth's Studio.

| 7/8 yard or 5 rows | Fitness Chicks squares | 41000 white |
|--------------------|------------------------|-------------|
| 3/8 yard           | Blue chickens          | 41001 blue  |
| 3/8 yard           | Pink chickens          | 41001 pink  |
| 3/8 yard           | Turquoise chickens     | 41001 turq  |
| 1/2 yard           | Stripe                 | 696 multi   |
| 1 1/4 yards        | White dots             | 626 multi   |
| 2 yards            | Black dots             | 626 black   |

#### **Other Materials**

Backing: 3 1/2 yds Batting: 59" x 68" Neutral-color thread Rotary cutting tools Basic sewing tools