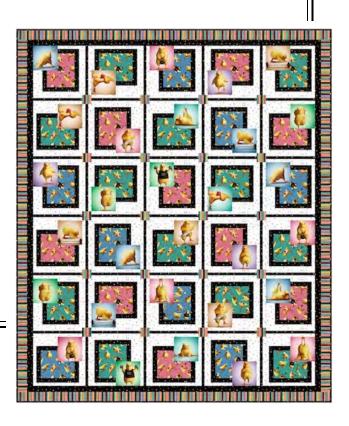

## Out of the Box

### 51" x 601/2"

#### Materials for Top & Binding

Fabrics from the Fitness Chicks collection from Elizabeth's Studio.

| 7/8 yard or 5 rows | Fitness Chicks squares | 41000 white |
|--------------------|------------------------|-------------|
| 3/8 yard           | Blue chickens          | 41001 blue  |
| 3/8 yard           | Pink chickens          | 41001 pink  |
| 3/8 yard           | Turquoise chickens     | 41001 turq  |
| 1/2 yard           | Stripe                 | 696 multi   |
| 1 1/4 yards        | White dots             | 626 multi   |
| 2 yards            | Black dots             | 626 black   |

#### **Other Materials**

Backing: 3 1/2 yds Batting: 59" x 68" Neutral-color thread Rotary cutting tools Basic sewing tools