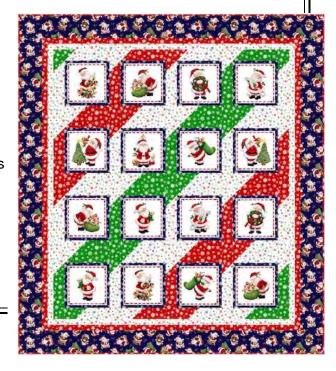

## Santa's Downhill Slide

54" x 60"

## **Materials for Top & Binding**

Fabrics from the Santa's List collection from Elizabeth's Studio.

| 7/8 yard (4 rows) | Santa squares panel | 4129 midnight |
|-------------------|---------------------|---------------|
| 7/8 yard          | Navy Santas         | 4130 midnight |
| 1 3/8 yards       | Red snowflakes      | 676 red       |
| 5/8 yard          | Green snowflakes    | 676 green     |
| 5/8 yard          | Navy snowflakes     | 676 midnight  |
| 1 1/8 vards       | White snowflakes    | 703 white     |