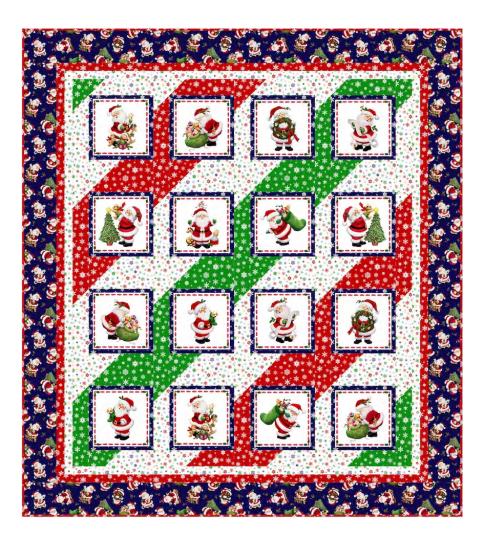

## Santa's Downhill Slide

54" x 60"

## **Materials for Top & Binding**

Fabrics from the Santa's List collection from Elizabeth's Studio.

| 7/8 yard (4 rows) | Santa squares panel | 4129 midnight |
|-------------------|---------------------|---------------|
| 7/8 yard          | Navy Santas         | 4130 midnight |
| 1 3/8 yards       | Red snowflakes      | 676 red       |
| 5/8 yard          | Green snowflakes    | 676 green     |
| 5/8 yard          | Navy snowflakes     | 676 midnight  |
| 1 1/8 vards       | White snowflakes    | 703 white     |